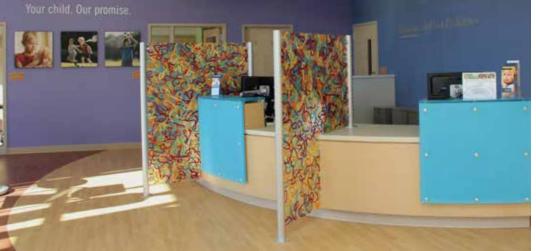

#### **LUMICOR DÉCORS**

Custom "Rainbow Connection" Custom "Pacific Wipe Out"

#### SOLUTION

The reception desk was clad with beautiful, custom Pacific blue Lumicor panels, complementing the richly hued walls in the waiting area. Dividers along the length of the reception desk were created using a custom rainbow yarn décor, creating a vibrant point of interest, adding a lighthearted feel to the overall interior décor. Lumicor worked in collaboration with Nemours to develop and fabricate all elements of this customized installation.

### **RESULT**

A playful, unique reception area that delights young visitors while maintaining privacy for patients and efficiency for staff.