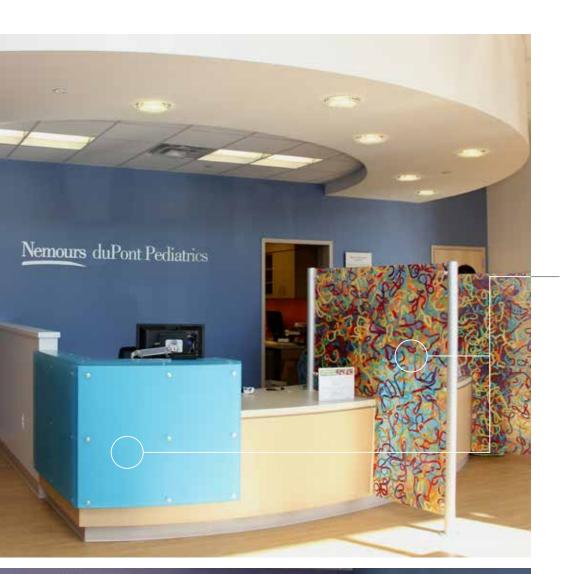

#### **LUMICOR DÉCORS**

Custom "Rainbow Connection" Custom "Pacific Wipe Out"

#### SOLUTION

The reception desk was clad with beautiful, custom Pacific blue Lumicor panels, complementing the richly hued walls in the waiting area. Dividers along the length of the reception desk were created using a custom rainbow yarn décor, creating a vibrant point of interest, adding a lighthearted feel to the overall interior décor. Lumicor worked in collaboration with Nemours to develop and fabricate all elements of this customized installation.

### **RESULT**

A playful, unique reception area that delights young visitors while maintaining privacy for patients and efficiency for staff.