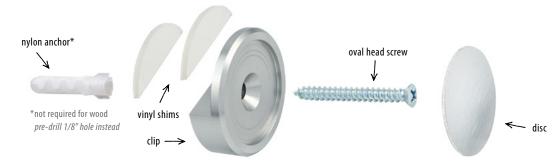

## Here's what you'll find in your kit:

NOTE: Your kit includes two vinyl shims to accommodate different material thicknesses. See table below for how many shims to use.

Watch our how-to videos: standoffsystems.com/howto

| Material Thickness | Vinyl Shims |
|--------------------|-------------|
| 1/8" thick         | 2           |
| 3/16" thick        | 1           |
| 1/4" thick         | 0           |

1 Mark the wall 3/16" above and below your desired location of the panel edges.

Pre-drill 1/4" holes in your surface, then insert nylon anchors into the holes and tap them flush.

3 Drive oval head screws into anchor to mount lower clips. Slide in panel and install upper clips.

Remove the adhesive backing from discs and place one into the recess on the face of each clip.

TIP: Panel clips should be installed at the top and bottom and at least 2–3" in from the sides of glass mirrors (plastic materials not critical).

MADE IN USA

**Call** 775.829.7272

Chat standoffsystems.com
Email info@standoffsystems.com