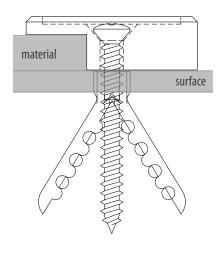

Pre-drill 1/4" holes in your surface, then insert nylon anchors into the holes and tap them flush.

3 Drive oval head screws into anchor to mount lower clips. Slide in panel and install upper clips.

Remove the adhesive backing from discs and place one into the recess on the face of each clip.