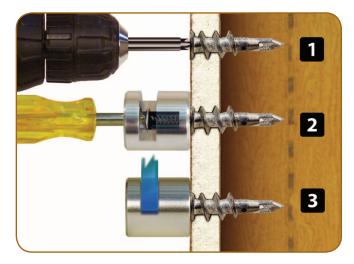

## HD-WBL Self-Drilling Wallboard Anchors

(1) With a Phillips Bit, self-drill the anchors into position. NOTE: *These* anchors are not intended for wood or other dense materials. Intented for 1/2" or thicker drywall.

(2) Insert the #8 screw into the installed anchor and tighten.

(3) When fully tightened, attach the of **Gyford StandOff Systems**<sup>®</sup> parts needed for your application.

NOTE: For part numbers HD-WBSA, that utilize HD-WBL.