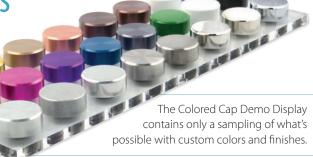

Products by Gyford StandOff Systems can be made in a wide variety of custom colors and finishes. Colors and finishes are available on a made-to-order basis, charges will vary based on quantity and finish and may require additional time to ship.

## **Custom Colors**

We offer many custom anodized color coatings as well as the entire RAL palette for powder coating.

Note: The anodized colors represented online or in print may vary from actual goods. The actual color may vary per part based upon various conditions (ie: types of materials, types of mfg. process, the actual anodize process, etc). Anodized and plated parts are not recommended for outdoor use or high UV areas as they may be subject to color fading.