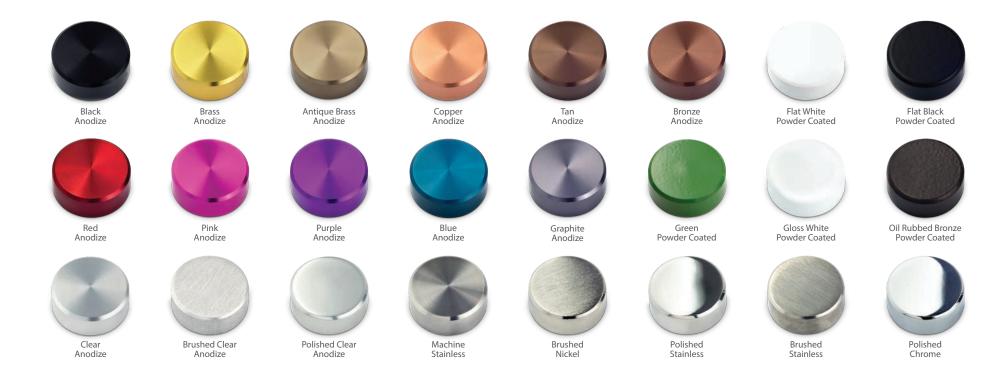

## **Custom Colors**

We offer many custom anodized color coatings as well as the entire RAL palette for powder coating.

Note: The anodized colors represented online or in print may vary from actual goods. The actual color may vary per part based upon various conditions (ie: types of materials, types of mfg. process, the actual anodize process, etc). Anodized and plated parts are not recommended for outdoor use or high UV areas as they may be subject to color fading.