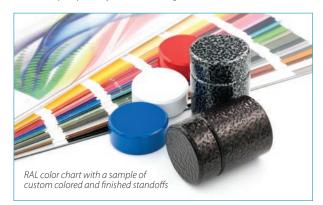

## **Custom Colors**

We offer many custom anodized color coatings as well as the entire RAL palette for powder coating.

Note: The anodized colors represented online or in print may vary from actual goods. The actual color may vary per part based upon various conditions (ie: types of materials, types of mfg. process, the actual anodize process, etc). Anodized and plated parts are not recommended for outdoor use or high UV areas as they may be subject to color fading.