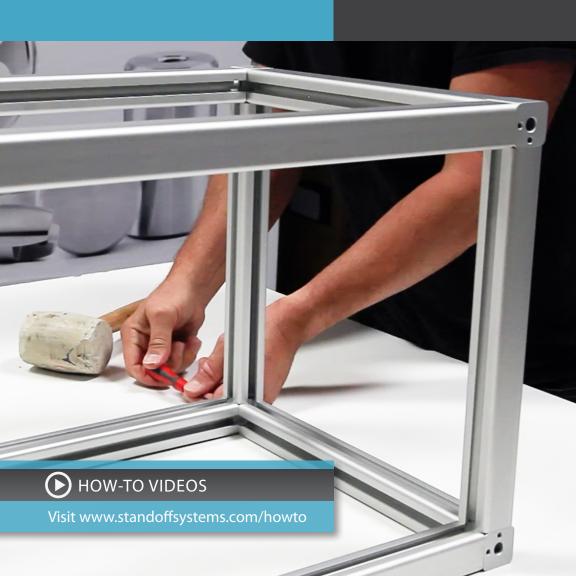

# Blox® Corners Connect square profile

This unique cube creates corner connections with square profile. It's the key to creating sturdy rectangular structures with our Blox components.