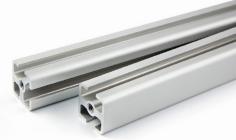

## **Square Profile**

90° & 180° double-slotted profile

Endless display options begin with two styles of square profile. Hold panels and inserts while creating corners and end-to-end connections to build out your designs.