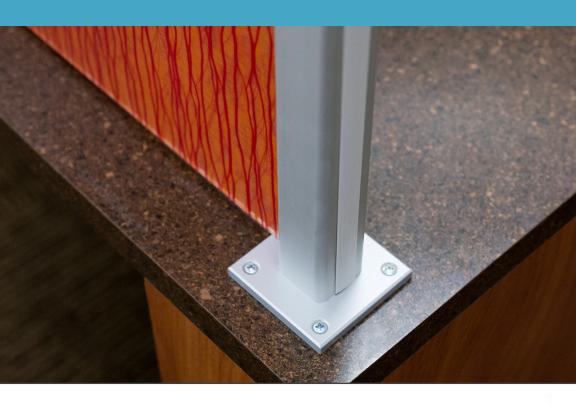

## **Square Profile Mounts**

#### Floors, ceilings & surfaces

Mounting installations with square profile is easy.

Our square surface-mount can attach to most surfaces with four mounting screws.