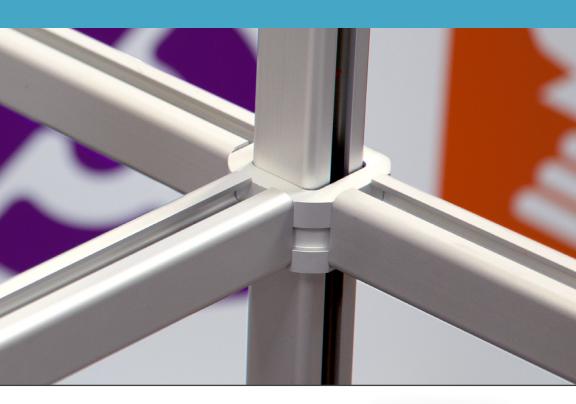

#### The Blox® profile hub

The innovative Blox<sup>a</sup> hub extends design options by creating multiple attachment points. Extend your structure, or create additional mounting connections for your displays.

# Blox® Corners Connect square profile

This unique cube creates corner connections with square profile. It's the key to creating sturdy rectangular structures with our Blox components.