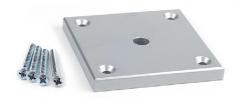

## **Square Profile Mounts**

#### Floors, ceilings & surfaces

Mounting installations with square profile is easy.

Our square surface-mount can attach to most surfaces with four mounting screws.