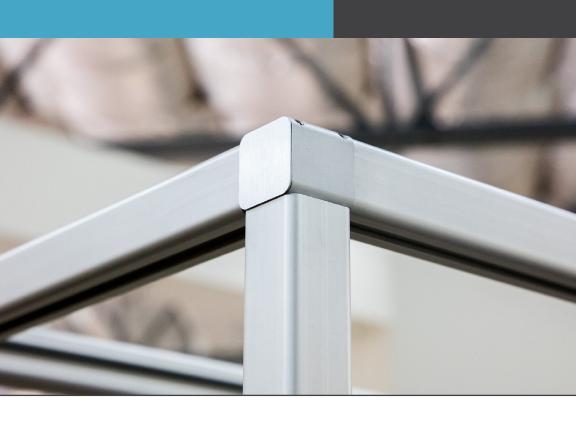

## **Square Profile**

90° & 180° double-slotted profile

Endless display options begin with two styles of square profile. Hold panels and inserts while creating corners and end-to-end connections to build out your designs.

# Blox® Corners Connect square profile

This unique cube creates corner connections with square profile. It's the key to creating sturdy rectangular structures with our Blox components.