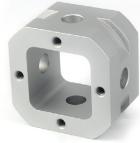

# Blox® Corners Connect square profile

This unique cube creates corner connections with square profile. It's the key to creating sturdy rectangular structures with our Blox components.