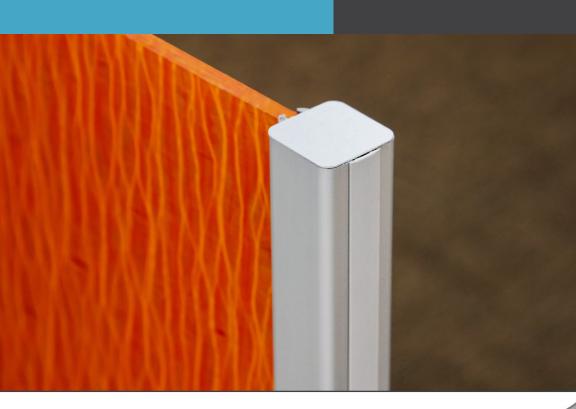

## **Square Profile**

90° & 180° double-slotted profile

Endless display options begin with two styles of square profile. Hold panels and inserts while creating corners and end-to-end connections to build out your designs.

# **Finished Ends**Complete your design

Square end-caps and profile inserts ensure your completed design has a tight fit and an elegant, finished look.

Find hundreds of compatible products including standoffs, wire and rod systems at standoffsystems.com