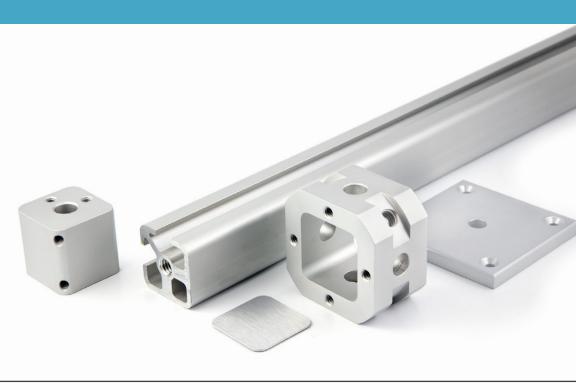

#### Designed to work together

Blox<sup>a</sup> is the name for our specialized collection of StructureLite components designed to work with square profile. The Blox<sup>a</sup> line includes square profile, hub and corner connectors, mounts, covers and inserts for square profile. These components are also compatible with our other product lines to expand your creative display opportunities.

## **Square Profile**

90° & 180° double-slotted profile

Endless display options begin with two styles of square profile. Hold panels and inserts while creating corners and end-to-end connections to build out your designs.