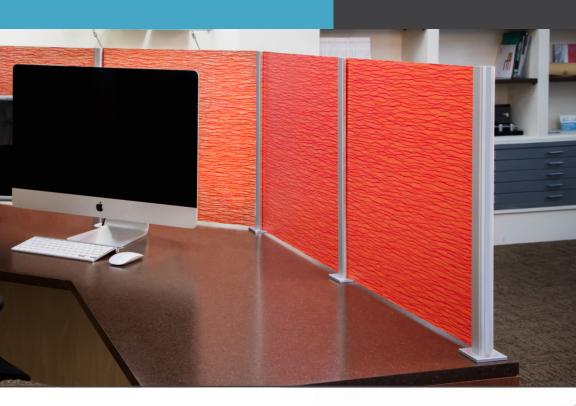

# **GYFORD**

stainless steel. More at standoffsystems.com/green.

Create unique structures and displays with Gyford's Blox<sup>®</sup> products, designed for square profile.

Follow us @standoffsystems

#### Designed to work together

Blox<sup>a</sup> is the name for our specialized collection of StructureLite components designed to work with square profile. The Blox<sup>a</sup> line includes square profile, hub and corner connectors, mounts, covers and inserts for square profile. These components are also compatible with our other product lines to expand your creative display opportunities.

## **Square Profile**

90° & 180° double-slotted profile

Endless display options begin with two styles of square profile. Hold panels and inserts while creating corners and end-to-end connections to build out your designs.