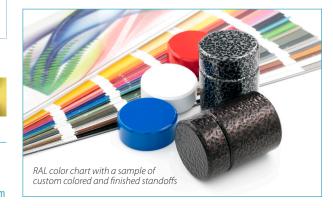

## **Custom Colors**

We offer many custom anodized color coatings as well as the entire RAL palette for powder coating.

Note: The anodized colors represented online or in print may vary from actual goods. The actual color may vary per part based upon various conditions (ie: types of materials, types of mfg. process, the actual anodize process, etc). Anodized and plated parts are not recommended for outdoor use or high UV areas as they may be subject to color fading.