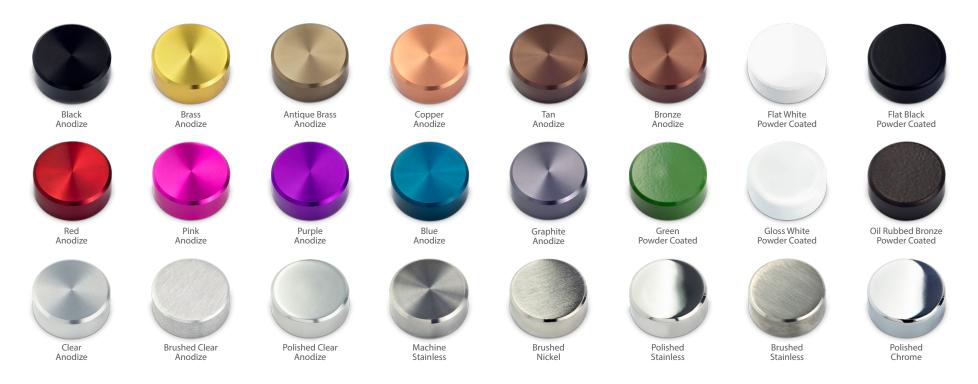

## **Custom Colors**

We offer many custom anodized color coatings as well as the entire RAL palette for powder coating.

Note: The anodized colors represented online or in print may vary from actual goods. The actual color may vary per part based upon various conditions (ie: types of materials, types of mfg. process, the actual anodize process, etc). Anodized and plated parts are not recommended for outdoor use or high UV areas as they may be subject to color fading.